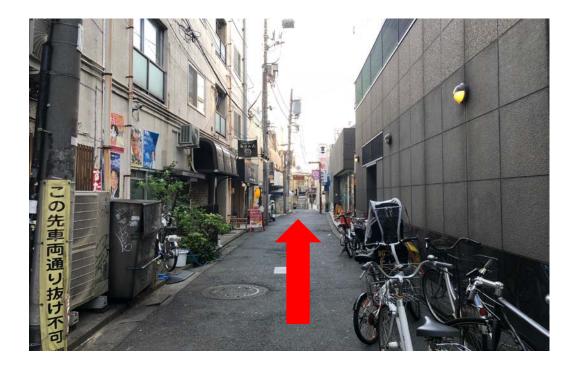

## 5, Another 50 steps, almost there!

6, If you see big new house on your left, that's the Port House! Welcome! Take left to the entrance.

7, You need to enter the code to open the entrance.

8, Ask the code to the host! You need to press 4 digit code and press E