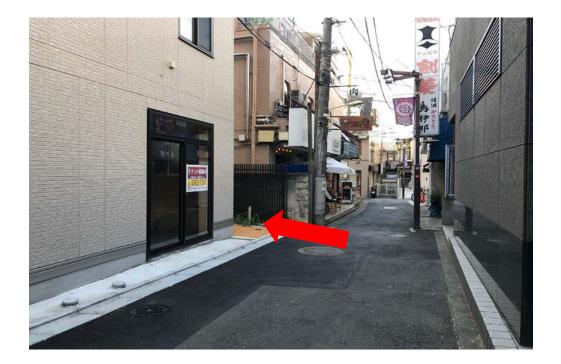

1, Once you get out from Hatagaya station, Turn right to north exit.

2, When you get out of north exit, turn left.

3, Only 120 steps from here! Start counting! Walk straight.

4, On your 70-80 steps you will get here. Turn left.

## 5, Another 50 steps, almost there!

6, If you see big new house on your left, that's the Port House! Welcome! Take left to the entrance.

7, You need to enter the code to open the entrance.

8, Ask the code to the host! You need to press 4 digit code and press E