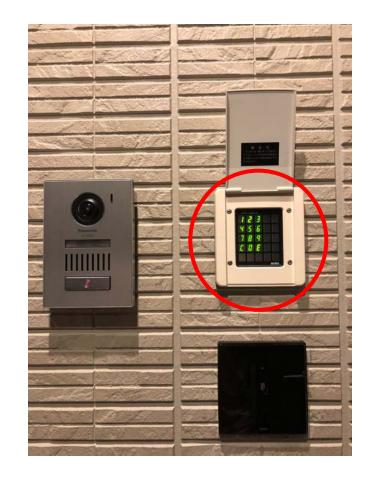

## Welcome to Port House Shibuya

- You can leave your luggage in the storage room if you arrive/leave early.
- If you have any concern please contact the host Yui Kanazawa +818043219876
- WiFi Password is "porthouse" everywhere inside our hotel.
- Hotel address 2-8-6 hatagaya shibuya-ku Tokyo. Please save it in your google map.
- Please take off your shoes in the entrance.



1, Once you get out from Hatagaya station, Turn right to north exit.

2, When you get out of north exit, turn left.





3, Only 120 steps from here! Start counting! Walk straight.

4, On your 70-80 steps you will get here. Turn left.





## 5, Another 50 steps, almost there!

6, If you see big new house on your left, that's the Port House! Welcome! Take left to the entrance.





7, You need to enter the code to open the entrance.

8, Ask the code to the host! You need to press 4 digit code and press E





- 9, Take the elevator to your floor. 201–208 is on the 2<sup>nd</sup> floor, 301–302 on 3<sup>rd</sup> floor.
- 10, Please find your room to enter.



## Key lock for the room

To unlock, press the button on the bottom, enter 4 digit code then press E.

To lock, press the button on the bottom. (The lock is not automatic lock)



## We can hold your luggage before/after check in.

You can keep it inside the storage room located on  $1^{\rm st}$  floor.

Make sure to bring your precious belonging with you.

All the common area in port house is recorded 24hours 7days.



- 1, Heater
- 2, Air conditioner
- 3, Stop
- 4, Off timer (press once and it will go off in