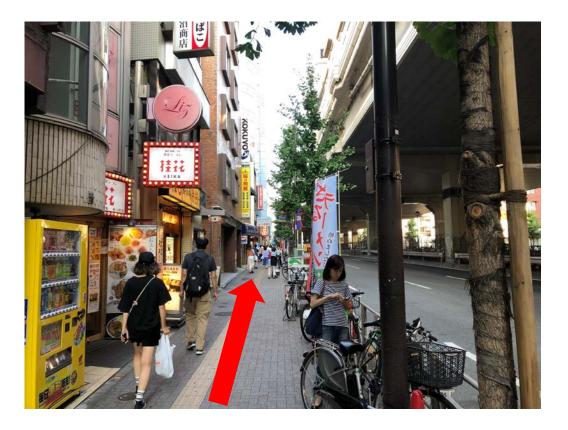

1, Once you get out from Hatagaya station, Turn right to north exit.

2, When you get out of north exit, turn left.

3, Only 120 steps from here! Start counting! Walk straight.

4, On your 70-80 steps you will get here. Turn left.