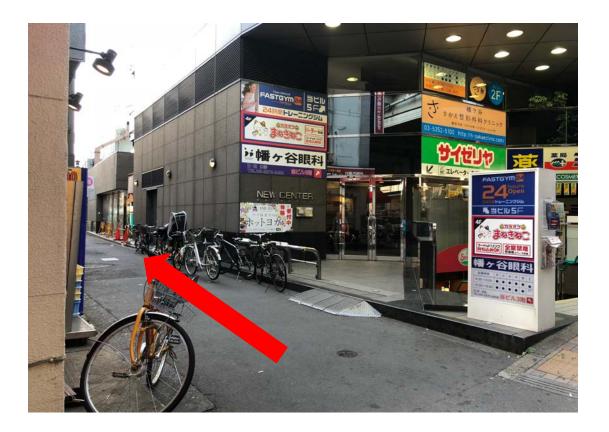

1, Once you get out from Hatagaya station, Turn right to north exit.

2, When you get out of north exit, turn left.

3, Only 120 steps from here! Start counting! Walk straight.

4, On your 70-80 steps you will get here. Turn left.

## 5, Another 50 steps, almost there!

6, If you see big new house on your left, that's the Port House! Welcome! Take left to the entrance.

7, You need to enter the code to open the entrance.

8, Ask the code to the host! You need to press 4 digit code and press E