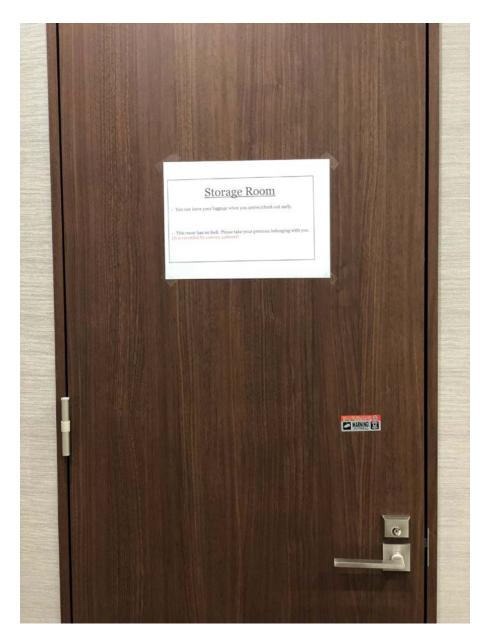

## We can hold your luggage before/after check in.

You can keep it inside the storage room located on  $1^{\rm st}$  floor.

Make sure to bring your precious belonging with you.

All the common area in port house is recorded 24hours 7days.