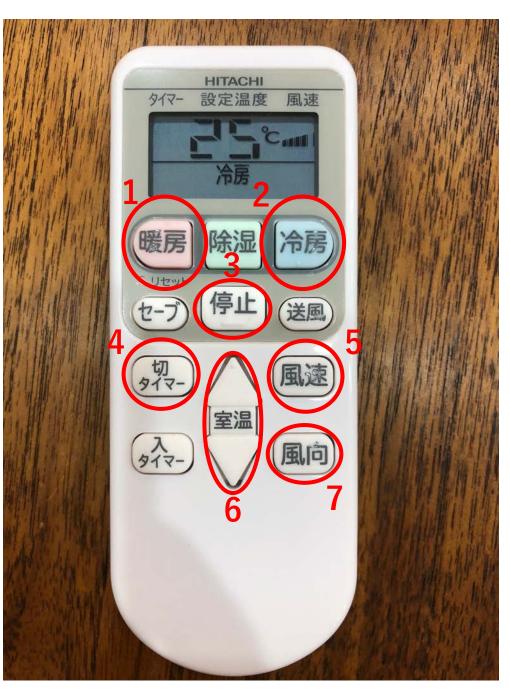

- 1, Heater
- 2, Air conditioner
- 3, Stop
- 4, Off timer (press once and it will go off in 30min, twice 60min and on)
- 5, Strength
- 6, Temperature
- 7, Wind direction