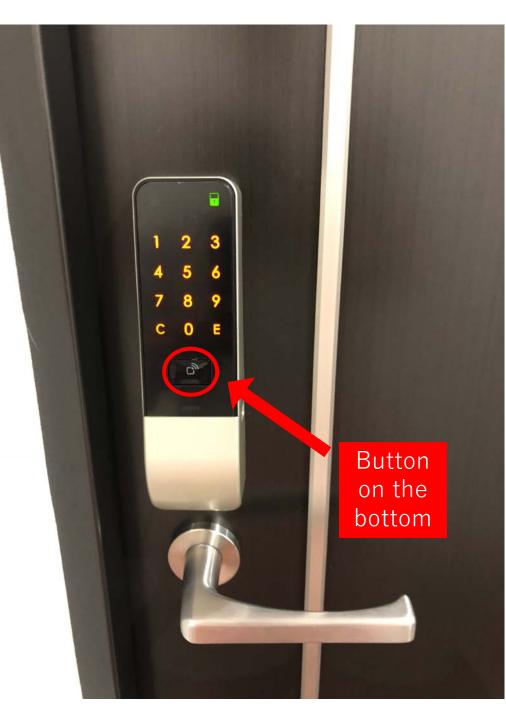

## Key lock for the room

To unlock, press the button on the bottom, enter 4 digit code then press E.

To lock, press the button on the bottom. (The lock is not automatic lock)