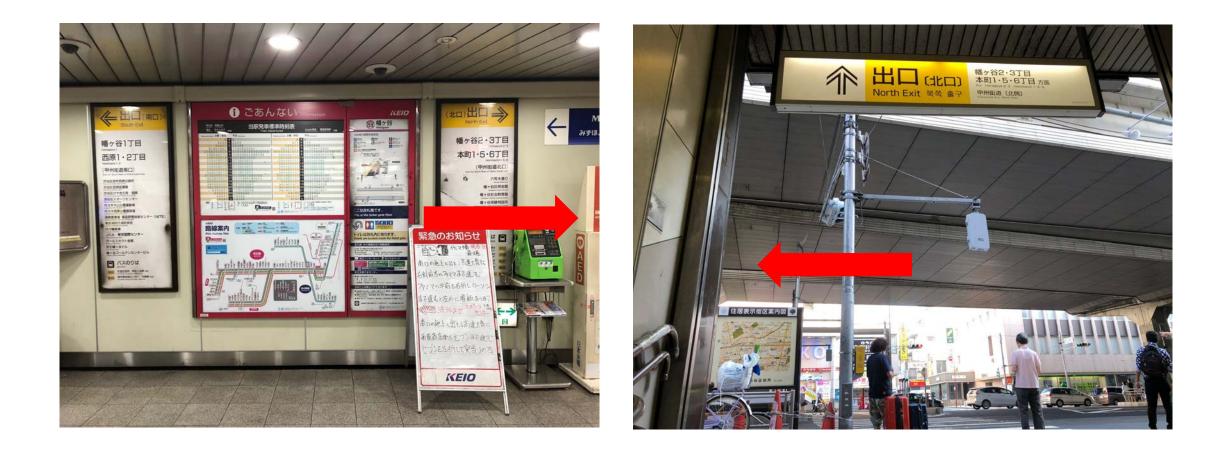

1, Once you get out from Hatagaya station, Turn right to north exit.

2, When you get out of north exit, turn left.

3, Only 120 steps from here! Start counting! Walk straight.

4, On your 70-80 steps you will get here. Turn left.