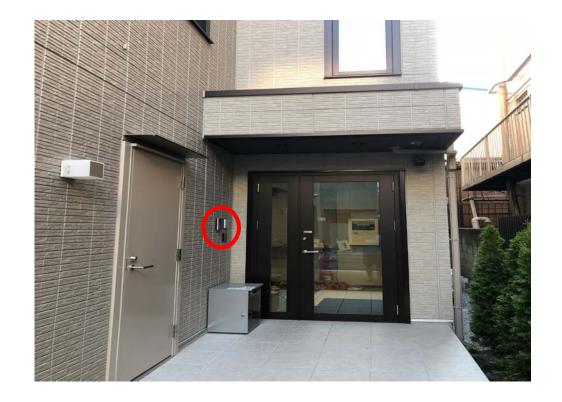

## 5, Another 50 steps, almost there!

6, If you see big new house on your left, that's the Port House! Welcome! Take left to the entrance.

7, You need to enter the code to open the entrance.

8, Ask the code to the host! You need to press 4 digit code and press E